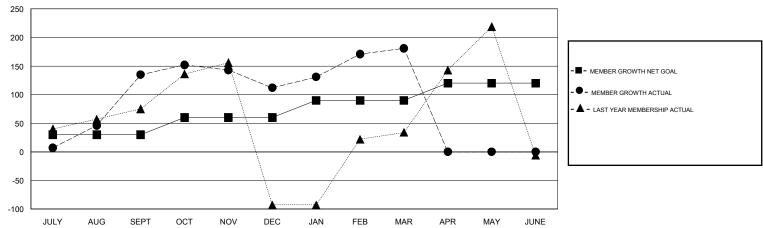

## GMT: **LOCATION PHILIPPINES GMT CA**

|               | Club          | s           |               | Members  RESULTS FOR 2019-2020 |                           |                         |                                                    |  |
|---------------|---------------|-------------|---------------|--------------------------------|---------------------------|-------------------------|----------------------------------------------------|--|
|               | RESULTS FOR   | R 2019-2020 |               |                                |                           |                         |                                                    |  |
| QUARTER       | NEW CLUB GOAL | NEW CLUBS   | DROPPED CLUBS | QUARTER                        | MEMBER GROWTH NET<br>GOAL | MEMBER GROWTH<br>ACTUAL | DROPPED<br>MEMBERS ACTUAL<br>(including transfers) |  |
| JULY/AUG/SEPT | 2             | 3           | 2             | JULY/AUG/SEPT                  | 30                        | 231                     | 90                                                 |  |
| OCT/NOV/DEC   | 2             | 0           | 0             | OCT/NOV/DEC                    | 30                        | 95                      | 115                                                |  |
| JAN/FEB/MAR   | 2             | 4           | 2             | JAN/FEB/MAR                    | 30                        | 149                     | 74                                                 |  |
| APR/MAY/JUNE  | 2             | 0           | 0             | APR/MAY/JUNE                   | 30                        | 0                       | 0                                                  |  |

#### GOALS AND ACTUAL MEMBERS CUMULATIVE

| DROPPED CLUBS: 4  DROPPED MEMBERS |     | 55 CLUBS OF 88 ADDED 1 OR MORE<br>NEW MEMBERS | GENDER DISTI<br>MALE<br>FEMALE  | 4 500 (50 050() |     |
|-----------------------------------|-----|-----------------------------------------------|---------------------------------|-----------------|-----|
| DECEASED                          | 8   | CLICK HERE FOR CUMULATIVE                     | TOTAL FAMILY UNIT MEMBERS       |                 | 813 |
| CLUB CANCELLED 53 OTHER 218       |     | MEMBERSHIP DATA                               | FAMILY MEMBERS PAYING HALF DUES |                 | 472 |
| TOTAL                             | 279 |                                               |                                 |                 |     |