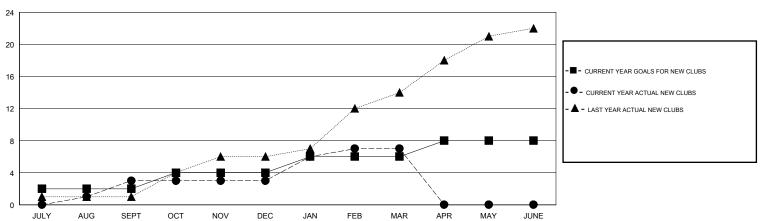

## GMT: **LOCATION PHILIPPINES GMT CA**

|               | Club          | s           |               | Members  RESULTS FOR 2019-2020 |                           |                         |                                                    |  |
|---------------|---------------|-------------|---------------|--------------------------------|---------------------------|-------------------------|----------------------------------------------------|--|
|               | RESULTS FOR   | R 2019-2020 |               |                                |                           |                         |                                                    |  |
| QUARTER       | NEW CLUB GOAL | NEW CLUBS   | DROPPED CLUBS | QUARTER                        | MEMBER GROWTH NET<br>GOAL | MEMBER GROWTH<br>ACTUAL | DROPPED<br>MEMBERS ACTUAL<br>(including transfers) |  |
| JULY/AUG/SEPT | 2             | 3           | 2             | JULY/AUG/SEPT                  | 30                        | 231                     | 90                                                 |  |
| OCT/NOV/DEC   | 2             | 0           | 0             | OCT/NOV/DEC                    | 30                        | 95                      | 115                                                |  |
| JAN/FEB/MAR   | 2             | 4           | 2             | JAN/FEB/MAR                    | 30                        | 149                     | 74                                                 |  |
| APR/MAY/JUNE  | 2             | 0           | 0             | APR/MAY/JUNE                   | 30                        | 0                       | 0                                                  |  |

#### GOALS AND ACTUAL NEW CLUBS CUMULATIVE